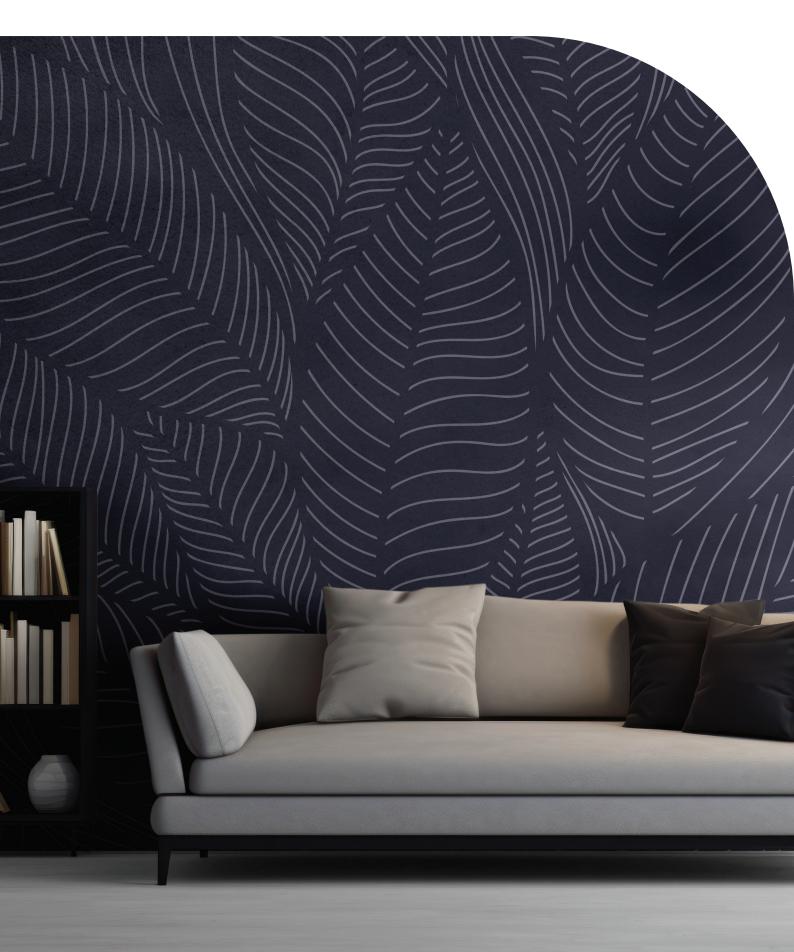

DreamScape.

TYPE I WALLCOVERINGS (130Z / 300GSM) COMMERCIAL GRADE WALLCOVERINGS

MATTE

DreamScape.

TYPE I WALLCOVERINGS (130Z / 300GSM) COMMERCIAL GRADE WALLCOVERINGS

## Description

A light weight, embossed wallcovering for long term decoration. DreamScape<sup>®</sup> Type I wallcoverings are cost effective and suitable for most commercial applications. These products should be installed with commercial grade adhesives.

MATTE

## **Applications**